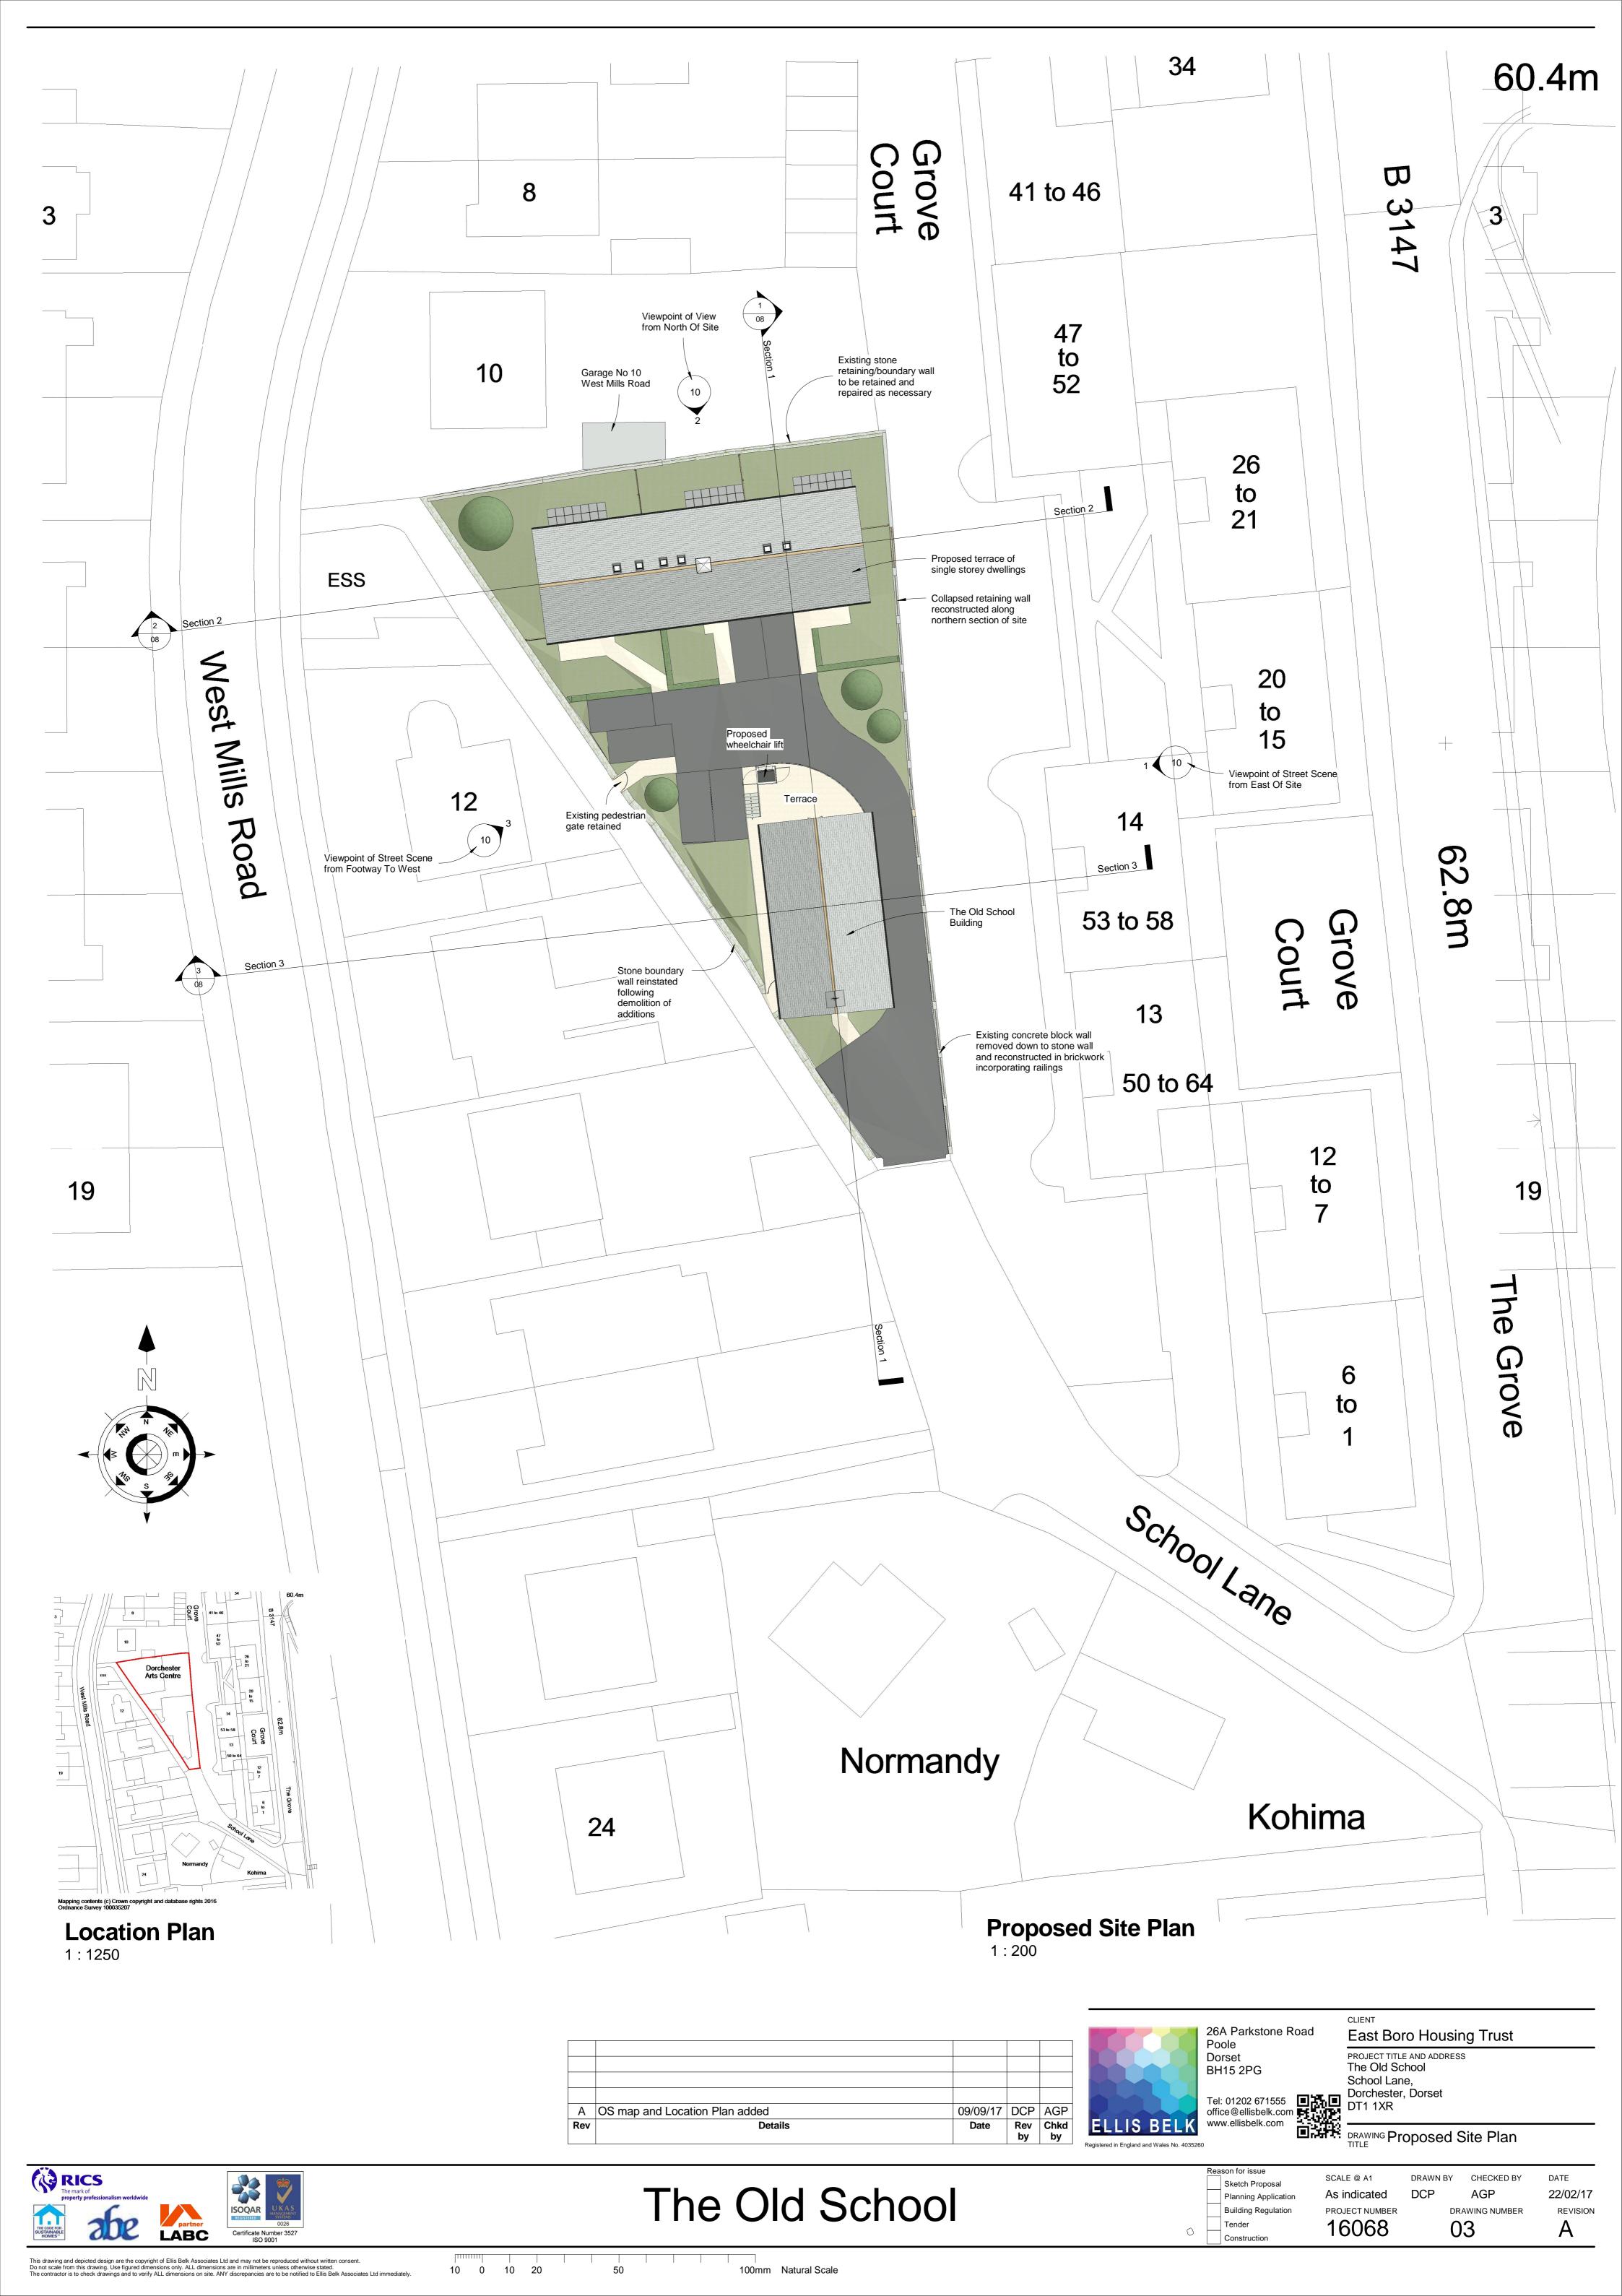

## **3D View From Footway to West**



**3D View From South West** 



| A [<br>Rev | Details           | Date     | Rev | Ch |
|------------|-------------------|----------|-----|----|
|            | Design Amendments | 07/03/17 | DCP | AC |
|            |                   |          |     |    |
|            |                   |          |     |    |
|            |                   |          |     |    |
|            |                   |          |     |    |

# The Old School







This drawing and depicted design are the copyright of Ellis Belk Associates Ltd and may not be reproduced without written consent Do not scale from this drawing. Use figured dimensions only. ALL dimensions are in millimeters unless otherwise stated. The contractor is to check drawings and to verify A