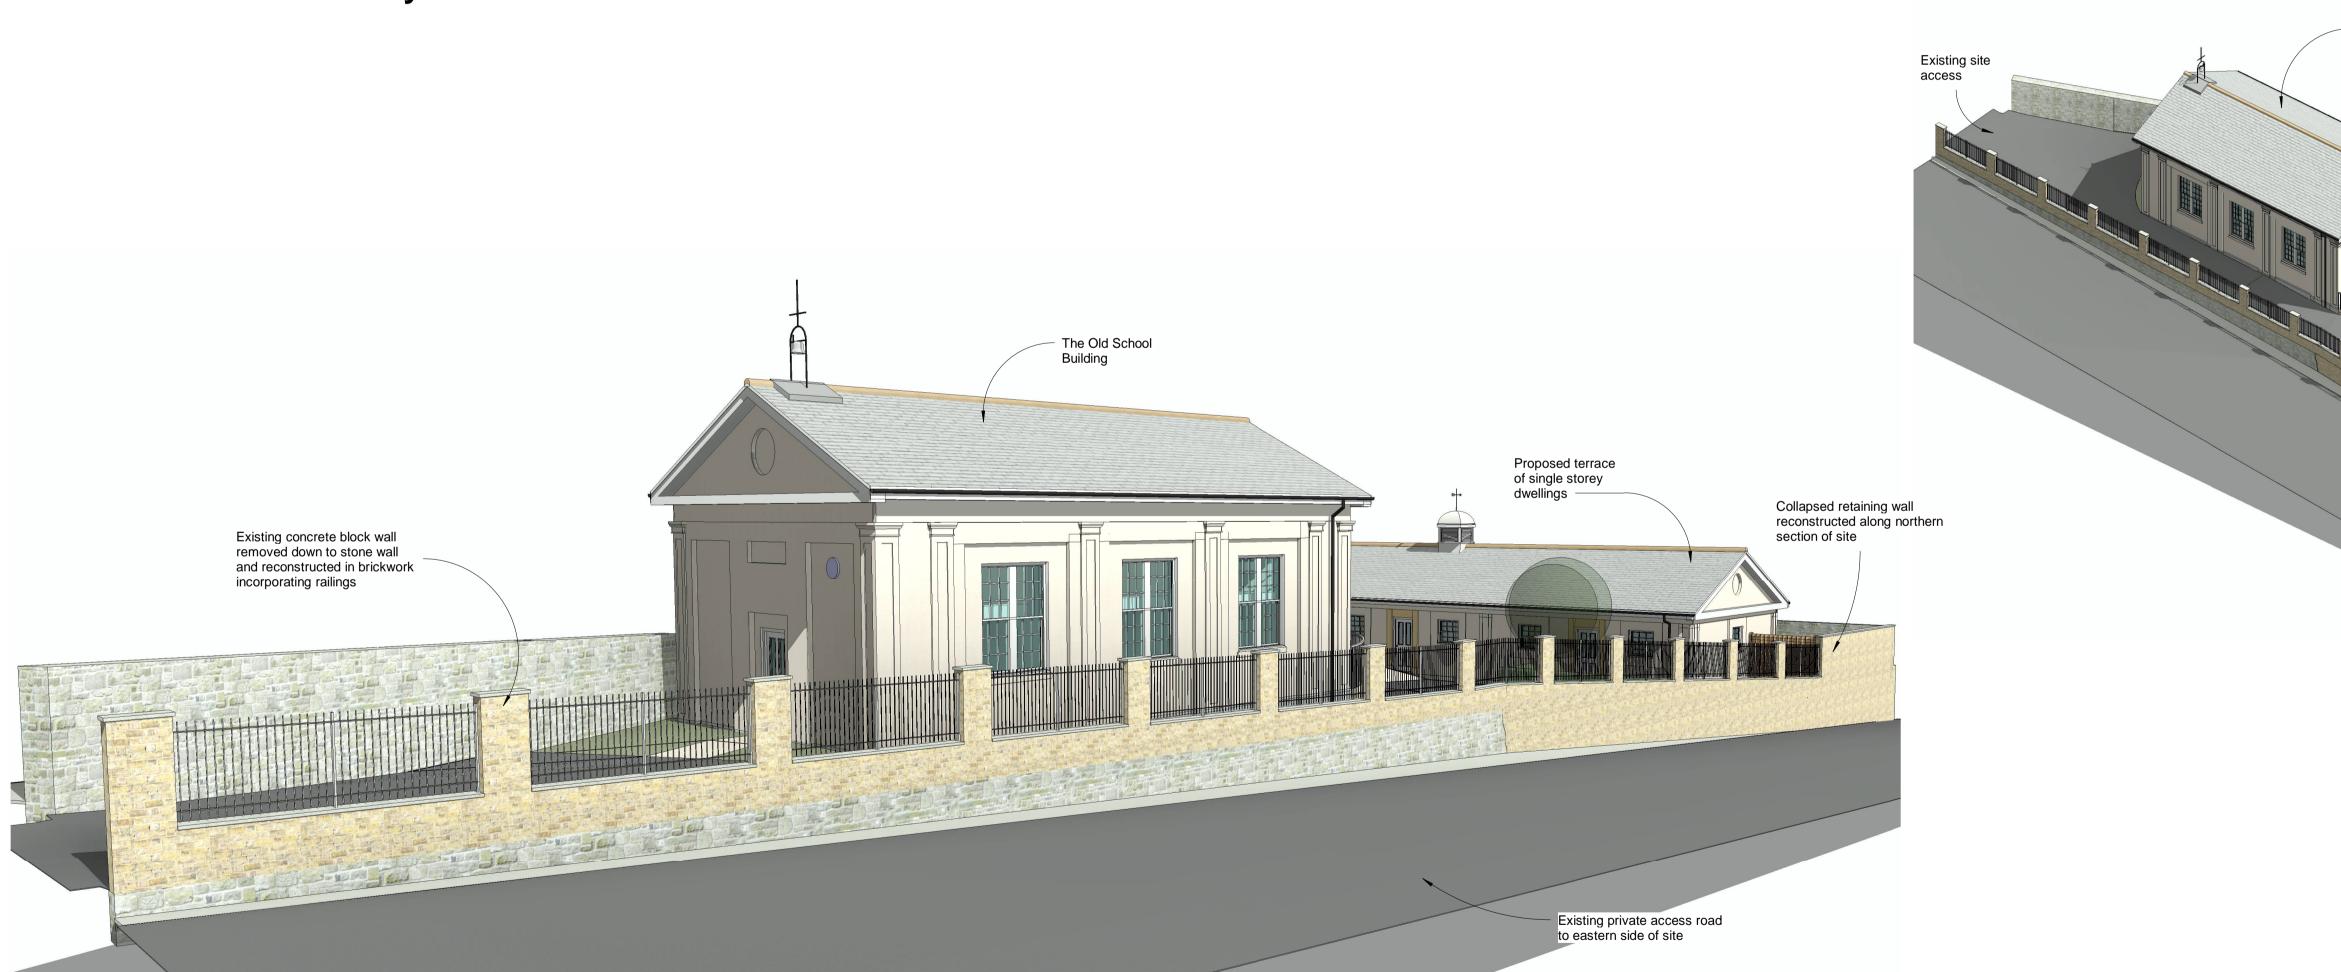

## **3D View From Footway to West**



**3D View From South West** 



| A [<br>Rev | Details           | Date     | Rev | Ch |
|------------|-------------------|----------|-----|----|
|            | Design Amendments | 07/03/17 | DCP | AC |
|            |                   |          |     |    |
|            |                   |          |     |    |
|            |                   |          |     |    |
|            |                   |          |     |    |

# The Old School







This drawing and depicted design are the copyright of Ellis Belk Associates Ltd and may not be reproduced without written consent Do not scale from this drawing. Use figured dimensions only. ALL dimensions are in millimeters unless otherwise stated. The contractor is to check drawings and to verify ALL dimensions on site. ANY discrepancies