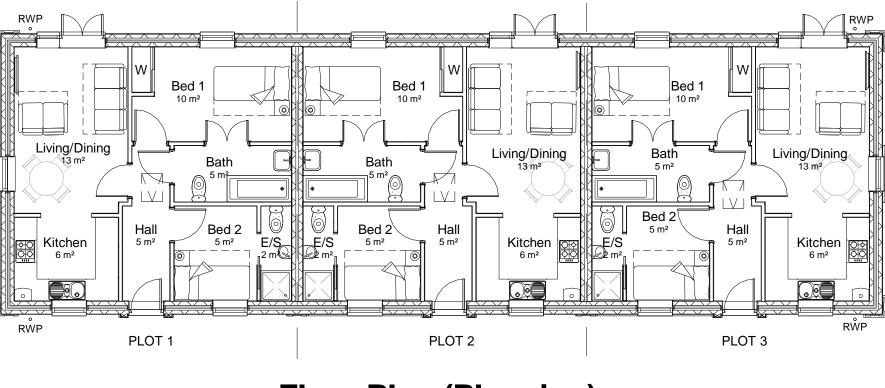

ΠΠΠΠ 10 20 0

100mm Natural Scale

0

| A Parkstone Road ole                                   | East Boro                                                 | Housir  | ng Trust       |          |  |  |
|--------------------------------------------------------|-----------------------------------------------------------|---------|----------------|----------|--|--|
| rset                                                   | PROJECT TITLE AND ADDRESS<br>The Old School               |         |                |          |  |  |
| 15 2PG                                                 | School Lane, Dorchester<br>Dorset, DT1 3RT                |         |                |          |  |  |
| x: 01202 671660<br>ce@ellisbelk.com<br>w.ellisbelk.com | DRAWING TITLE<br>Proposed Floor Plans<br>(Bungalow Plots) |         |                |          |  |  |
| son for issue<br>Sketch Proposal                       | SCALE @ A3                                                | DRAWN B | Y CHECKED BY   | DATE     |  |  |
| Planning Application                                   | 1 : 100                                                   | DCP     | AGP            | 02/02/17 |  |  |
| Building Regulation                                    | PROJECT NUMBER                                            |         | DRAWING NUMBER | REVISION |  |  |
| Tender                                                 | 16068                                                     |         | 04             | Δ        |  |  |
| Construction                                           | 10000                                                     |         | 04             |          |  |  |