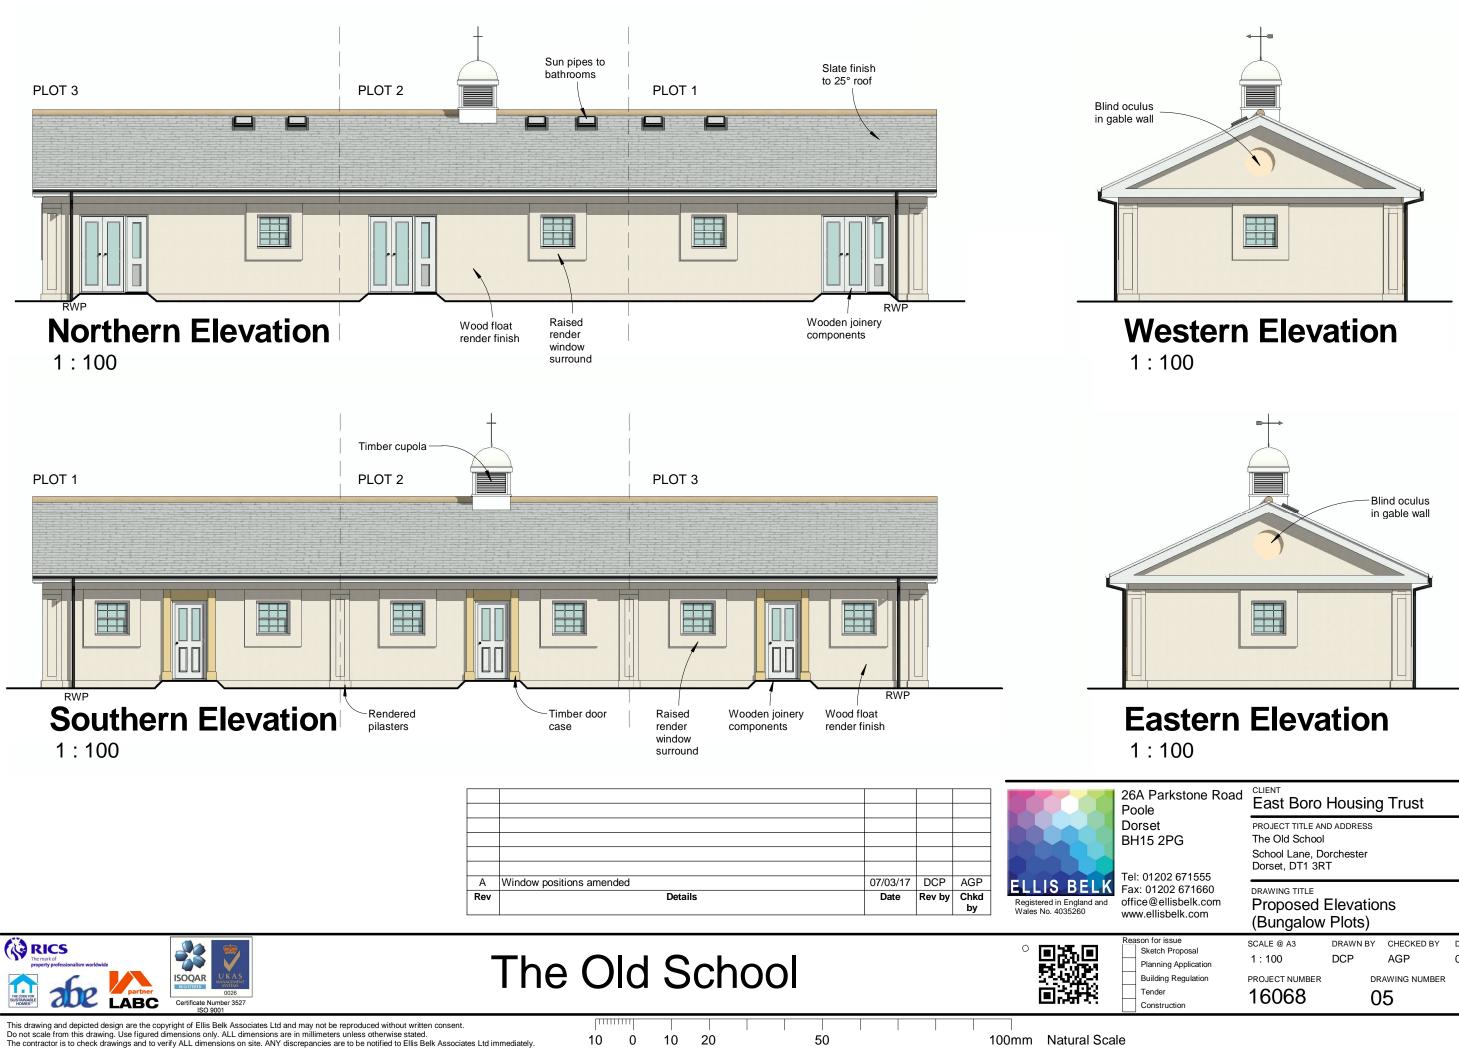

| arkstone Road                            | tone Road East Boro Housing Trust                                       |           |                |                  |  |  |
|------------------------------------------|-------------------------------------------------------------------------|-----------|----------------|------------------|--|--|
| 2PG<br>02 671555                         | PROJECT TITLE AN<br>The Old School<br>School Lane, Do<br>Dorset, DT1 3R | orchester |                |                  |  |  |
| 202 671660<br>ellisbelk.com<br>sbelk.com | DRAWING TITLE<br>Proposed I<br>(Bungalow                                |           | ons            |                  |  |  |
| issue<br>h Proposal<br>ing Application   | SCALE @ A3<br>1 : 100                                                   | DRAWN BY  | CHECKED BY     | DATE<br>02/02/17 |  |  |
| ng Regulation<br>er<br>truction          | PROJECT NUMBER<br><b>16068</b>                                          | □<br>(    | DRAWING NUMBER | $\mathbf{A}$     |  |  |