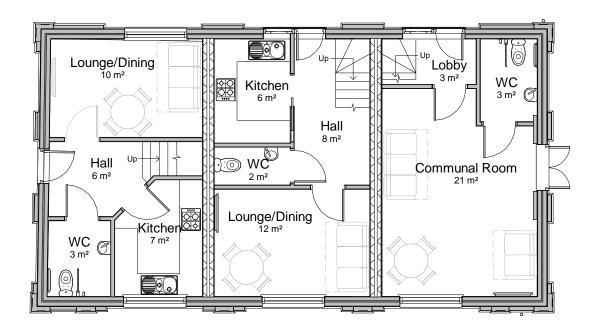

0  | PROJECT TITLE AND ADDRESS<br>The Old School<br>School Lane, Dorchester<br>Dorset<br>DT1 3RT |          |                     |                  |  |  |
| fice@ellisbelk.com<br>ww.ellisbelk.com                    | DRAWING TITLE<br>Proposed Elevations (Arts Centre)                                          |          |                     |                  |  |  |
| ason for issue<br>Sketch Proposal<br>Planning Application | SCALE @ A3<br>1 : 100                                                                       | DRAWN BY | Y CHECKED BY<br>AGP | DATE<br>21/02/17 |  |  |
| Building Regulation<br>Tender<br>Construction             | PROJECT NUMBER<br><b>16068</b>                                                              | 1        | DRAWING NUMBER      |                  |  |  |



# **Ground Floor Plan (Planning)**

1:100



## First Floor Plan (Planning) 1:100

|     |                           |          |        | by  | Wales No. 4035260         | www.ellisb  |
|-----|---------------------------|----------|--------|-----|---------------------------|-------------|
| Rev | Details                   | Date     | Rev by |     | Registered in England and | office@elli |
| А   | WC added to Communal Room | 07/03/17 | DGB    | AGP | ELLIS BELK                | Fax: 01202  |
|     |                           |          |        |     |                           | Tel: 01202  |
|     |                           |          |        |     |                           |             |
|     |                           |          |        |     |                           | B