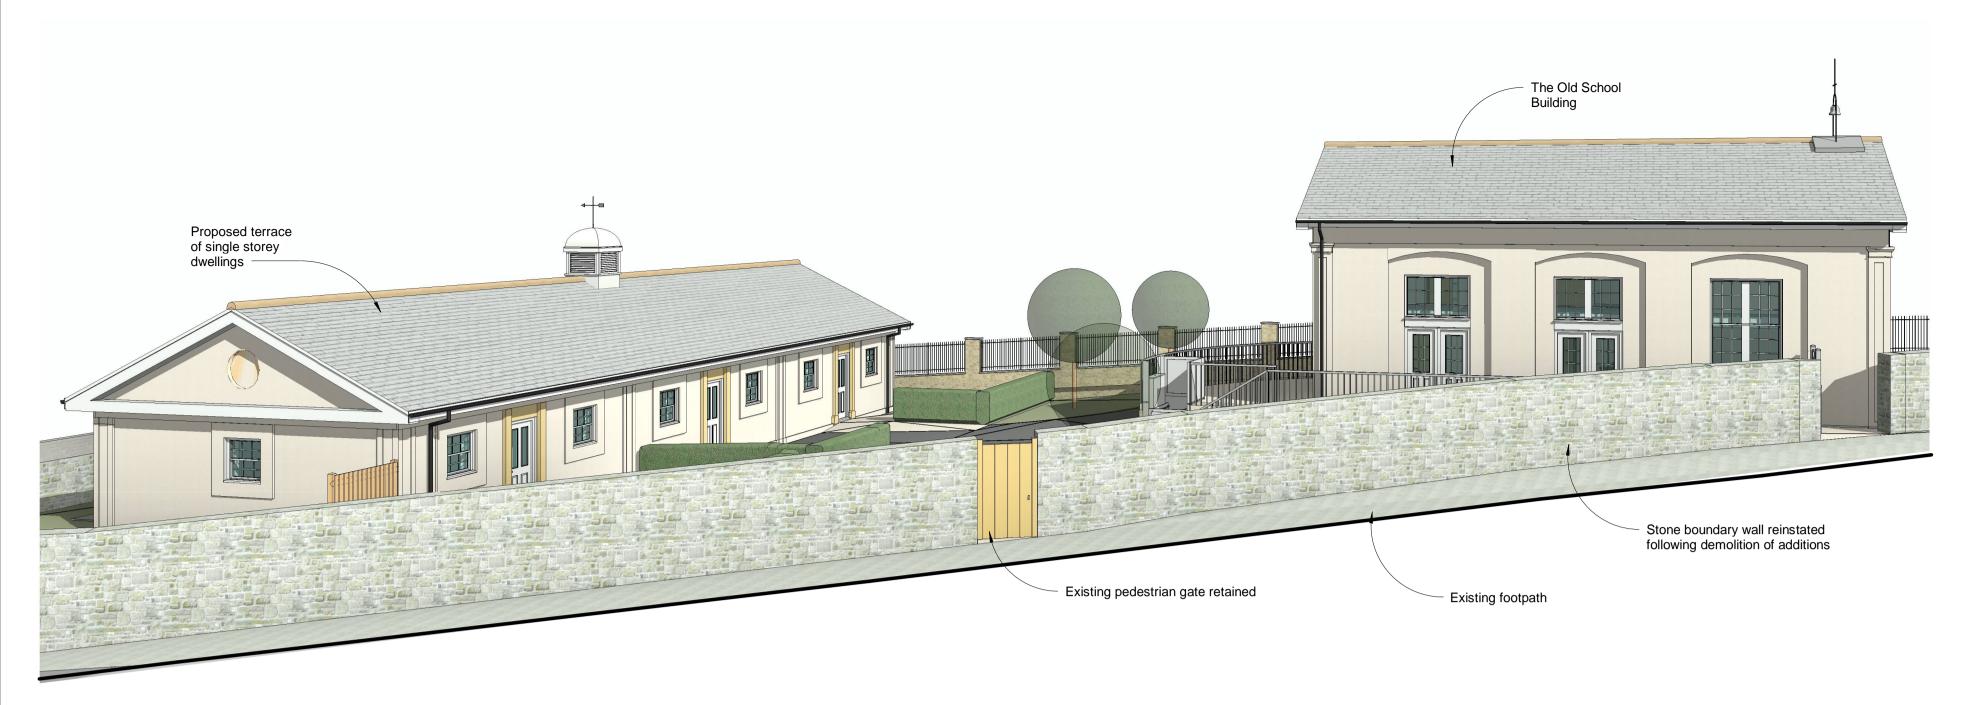

## **3D View From Footway to West**



**3D View From South West** 



| A [<br>Rev | Details           | Date     | Rev | Ch |
|------------|-------------------|----------|-----|----|
|            | Design Amendments | 07/03/17 | DCP | AC |
|            |                   |          |     |    |
|            |                   |          |     |    |
|            |                   |          |     |    |
|            |                   |          |     |    |

# The Old School







This drawing and depicted design are the copyright of Ellis Belk Associates Ltd and may not be reproduced without written consent Do not scale from this drawing. Use figured dimensions only. ALL dimensions are in millimeters unless otherwise stated. The contractor is to check drawings and to verify ALL