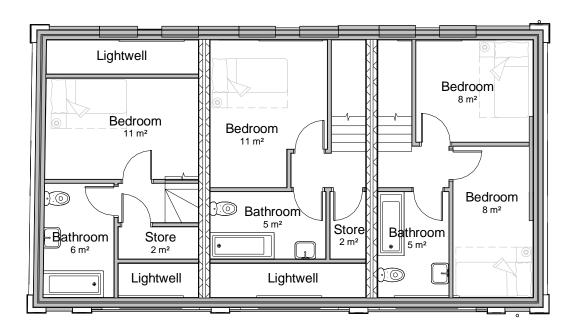

## First Floor Plan (Planning) 1:100

|     |                           |          |        | by  | Wales No. 4035260         | www.ellisb  |
|-----|---------------------------|----------|--------|-----|---------------------------|-------------|
| Rev | Details                   | Date     | Rev by |     | Registered in England and | office@elli |
| А   | WC added to Communal Room | 07/03/17 | DGB    | AGP | ELLIS BELK                | Fax: 01202  |
|     |                           |          |        |     |                           | Tel: 01202  |
|     |                           |          |        |     |                           |             |
|     |                           |          |        |     |                           | BH15 2P     |
|     |                           |          |        |     |                           | Dorset      |
|     |                           |          |        |     |                           | Poole       |
|     |                           |          |        |     |                           | 26A Parl    |