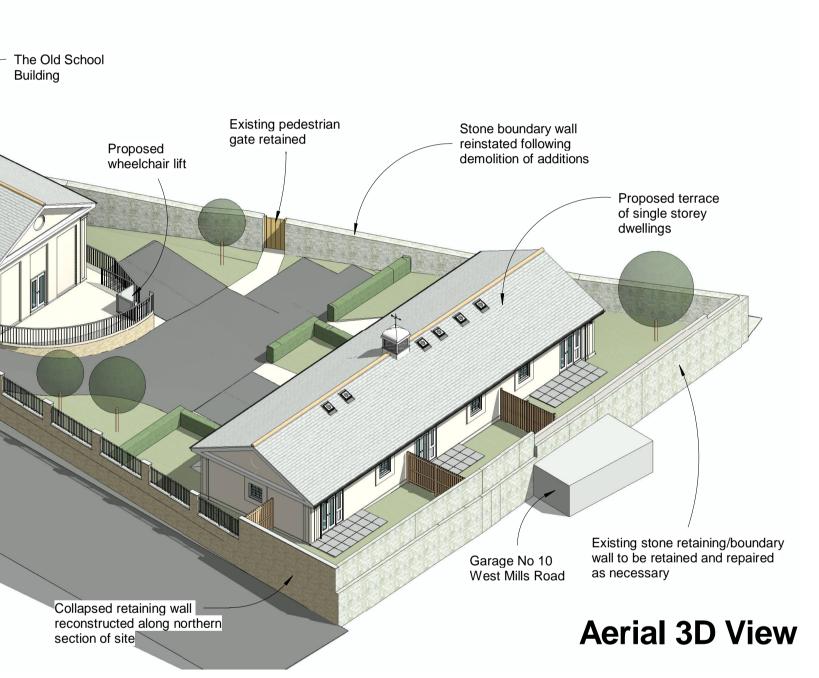

## **3D View From Footway to West**



**3D View From South West** 



| A [<br>Rev | Details           | Date     | Rev | Ch |
|------------|-------------------|----------|-----|----|
|            | Design Amendments | 07/03/17 | DCP | AC |
|            |                   |          |     |    |
|            |                   |          |     |    |
|            |                   |          |     |    |
|            |                   |          |     |    |

# The Old School







This drawing and depicted design are the copyright of Ellis Belk Associates Ltd and may not be reproduced without written consent Do not scale from this drawing. Use figured dimensions only. ALL dimensions are in millimeters unless otherwise stated. The contractor is to check drawings and to verify ALL dimensions on site. ANY discrepancies are to be notified to Ellis Belk Associates Ltd immediately.

Certifica

10 0 10 20

50

100mm Natural Scale

Existing double door removed and window and wall reinstated

| 6A Parkstone Road<br>oole                                 | East Boro Housing Trust                                                                     |          |                     |                  |  |  |
|-----------------------------------------------------------|------