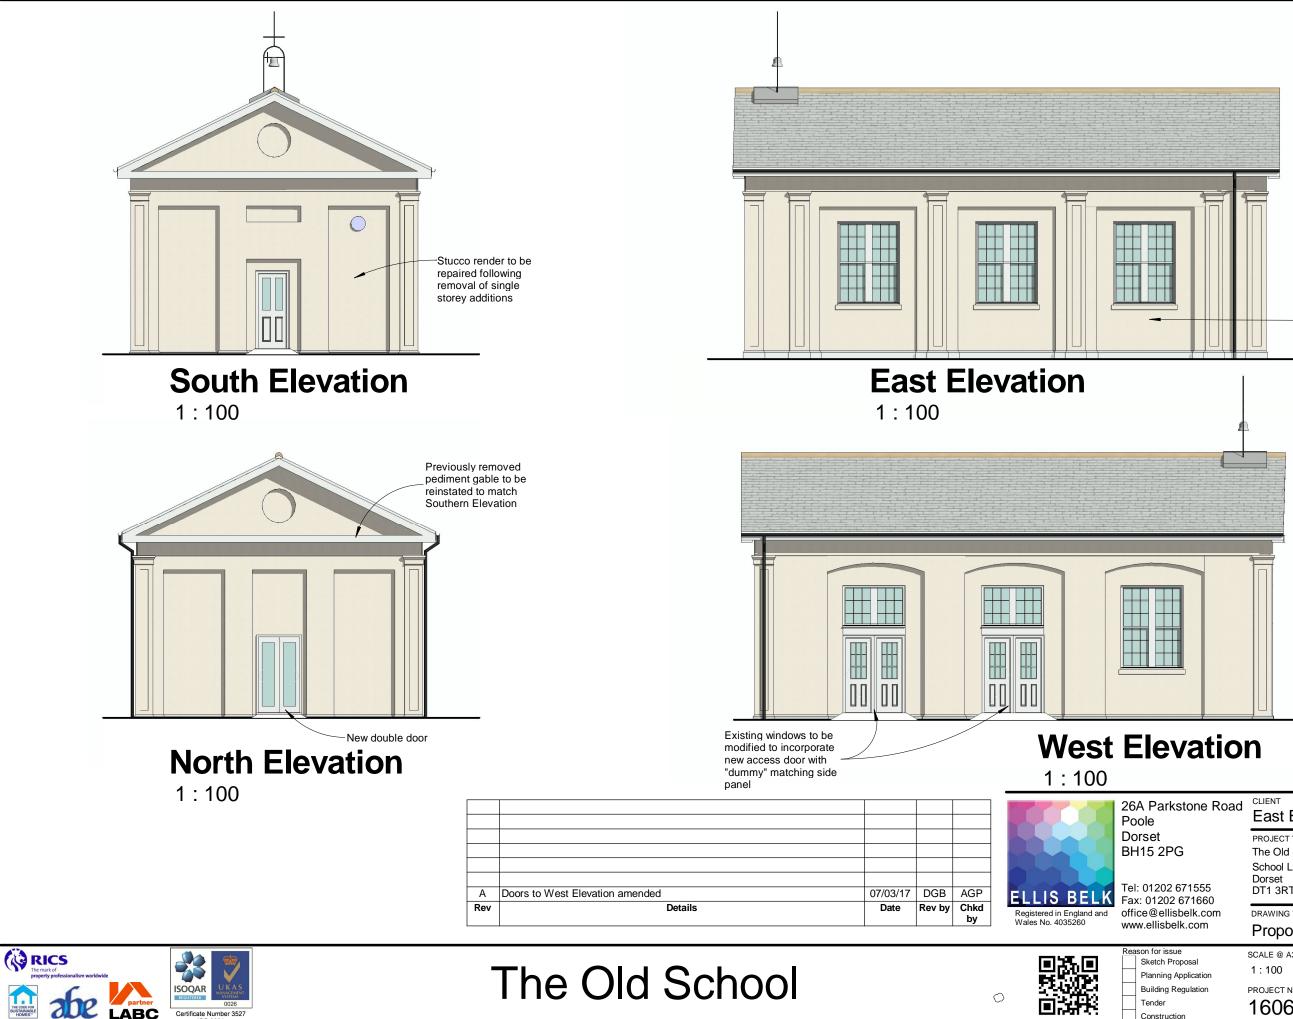

Certifica

10 0 10 20

50

100mm Natural Scale

Existing double door removed and window and wall reinstated

| 6A Parkstone Road<br>oole                                 | East Boro Housing Trust                                                                     |          |                     |                  |  |  |
|-----------------------------------------------------------|---------------------------------------------------------------------------------------------|----------|---------------------|------------------|--|--|
| orset<br>H15 2PG<br>al: 01202 671555<br>ax: 01202 671660  | PROJECT TITLE AND ADDRESS<br>The Old School<br>School Lane, Dorchester<br>Dorset<br>DT1 3RT |          |                     |                  |  |  |
| fice@ellisbelk.com<br>ww.ellisbelk.com                    | DRAWING TITLE<br>Proposed Elevations (Arts Centre)                                          |          |                     |                  |  |  |
| ason for issue<br>Sketch Proposal<br>Planning Application | SCALE @ A3<br>1 : 100                                                                       | DRAWN BY | Y CHECKED BY<br>AGP | DATE<br>21/02/17 |  |  |
| Building Regulation<br>Tender<br>Construction             | PROJECT NUMBER<br><b>16068</b>                                                              | 1        | DRAWING NUMBER      |                  |  |  |